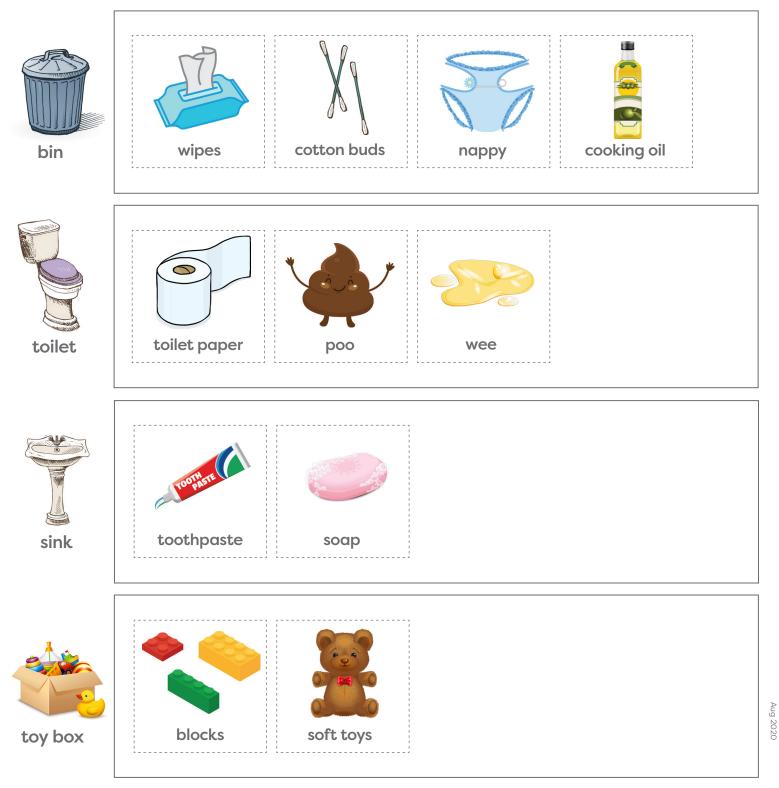

## Sewer Smart - Where should it go?

| bin     |          |
|---------|----------|
| toilet  |          |
| sink    |          |
| toy box | Aug 2020 |

Page 2 of 2

## Sewer Smart - Where should it go?

Answers