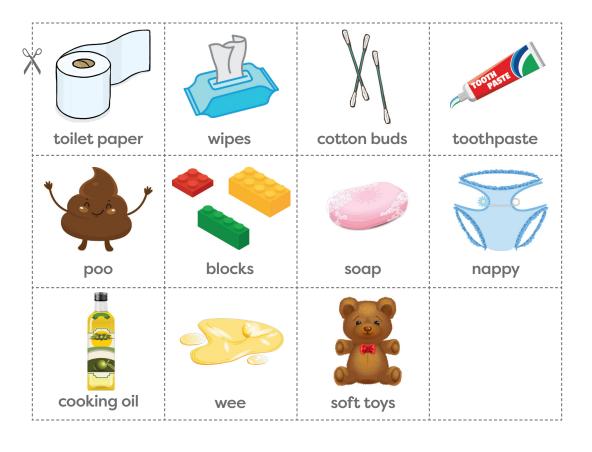

#### Sewer Smart - Where should it go?

Lots of things that shouldn't be flushed down the toilet or washed down the sink end up in our sewerage system. These things can cause problems like blocked pipes and a smelly mess! Can you help us put these items in their correct place?

#### Instructions:

- 1. Cut along the dotted lines.
- 2. Paste each item where you think it should go (bin, toilet, sink or toy box).

Page 1 of 2