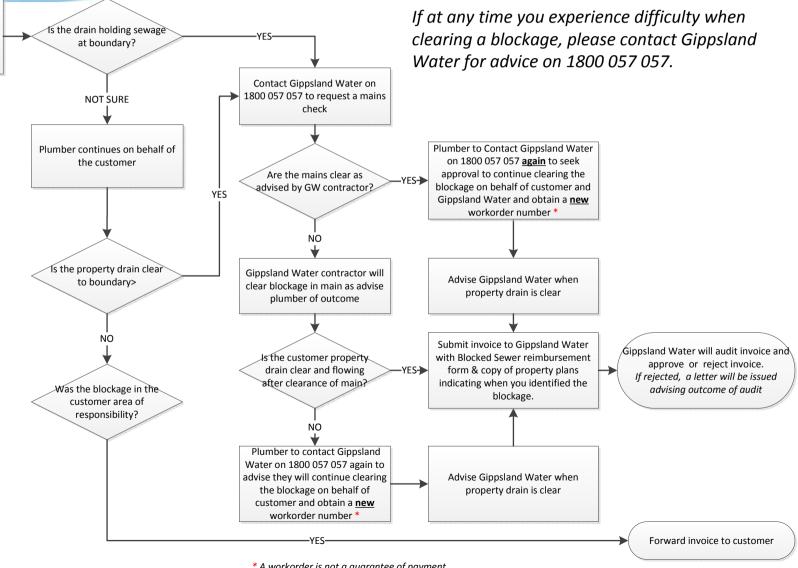

## Sewer Blockage **Quick Reference Guide for Plumbers**

Plumber attends Customer calls plumber property, obtain regarding sewer property sewer plans blockage and assess blockage

This is a quick reference guide to be used in conjunction with Gippsland Water Corporation & Owner Responsibility for Sewer Blockages Procedure.

Refer to procedure to assess responsibility for the blockage

Please observe safety measures outlined in the procedure and ensure you protect yourself in excavations deeper than 1.5 metres. - Page 6 - 5.2